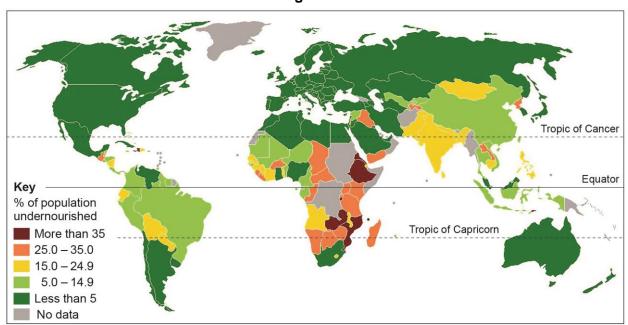

## Figure 5b

[Map showing temperatures in Portland cannot be reproduced here due to third-party copyright restrictions.]

Figure 7a

Figure 7b