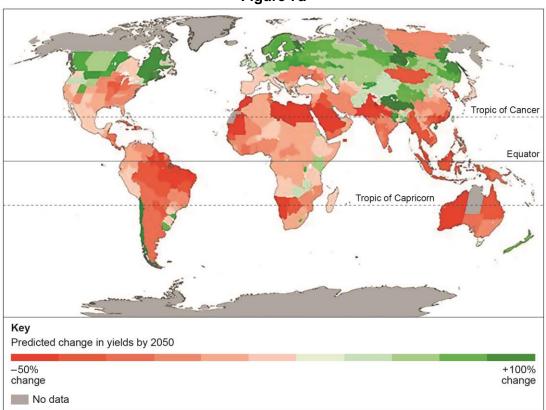

## Figure 5b

[Map showing temperatures in Portland cannot be reproduced here due to third-party copyright restrictions.]

Figure 7a

Figure 7b